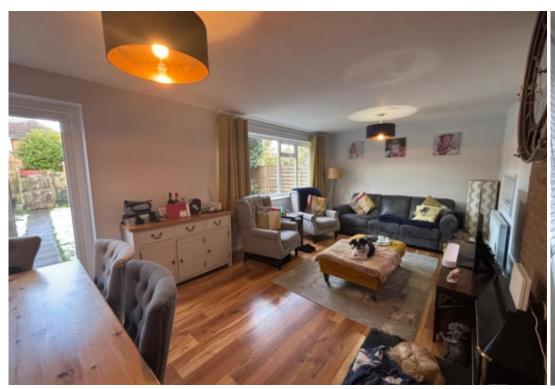

#### **Main Particulars**

The accommodation briefly comprises an entrance porch with a storage cupboard, a welcoming reception hall, a guest WC, a spacious lounge/diner and a modern breakfast kitchen. Upstairs, you'll find two generously sized double bedrooms with fitted wardrobes, a refitted family bathroom, and a further single bedroom. To the rear, an enclosed garden and a garage en bloc.