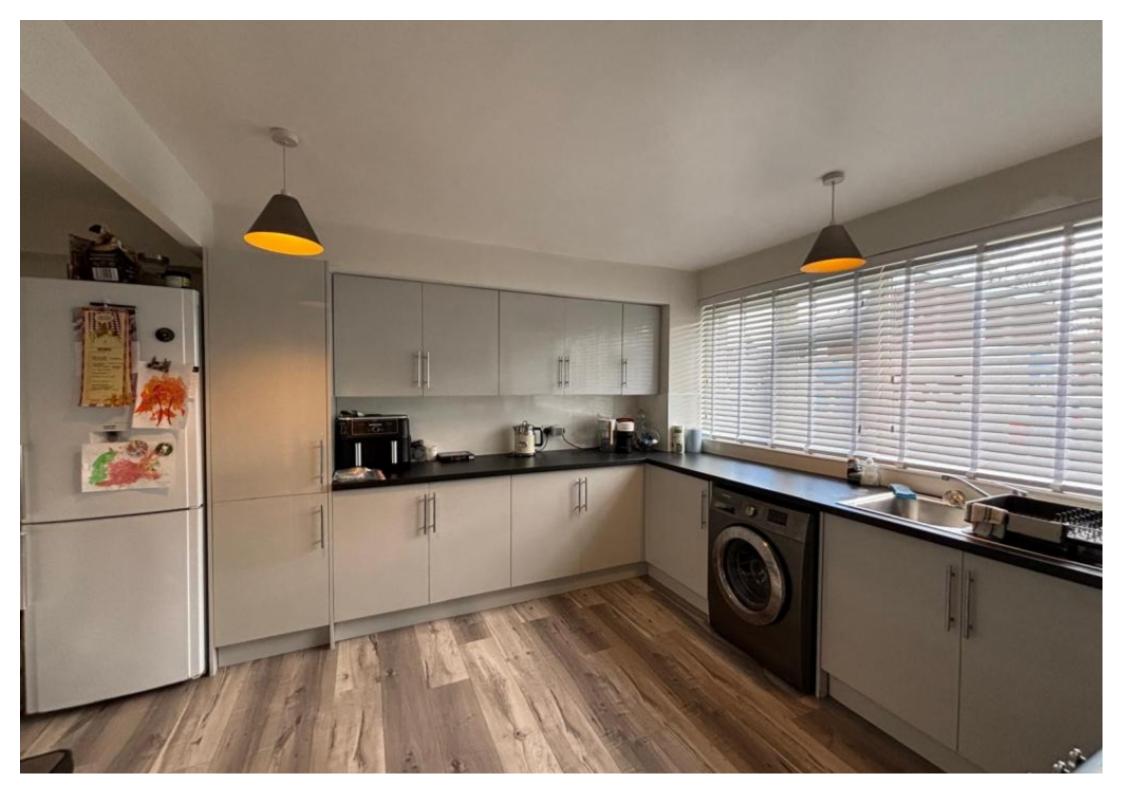

#### **Main Particulars**

The accommodation briefly comprises an entrance porch with a storage cupboard, a welcoming reception hall, a guest WC, a spacious lounge/diner and a modern breakfast kitchen. Upstairs, you'll find two generously sized double bedrooms with fitted wardrobes, a refitted family bathroom, and a further single bedroom. To the rear, an enclosed garden and a garage en bloc.