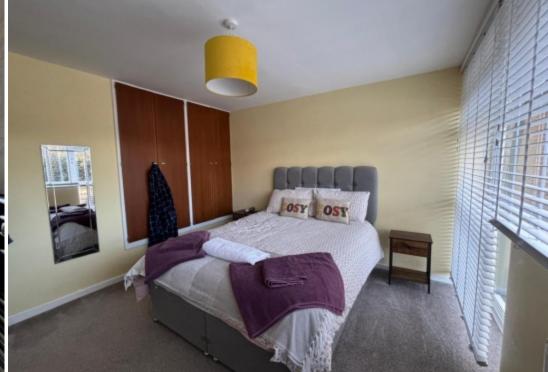

### **Key Features**

- Three Bedrooms
- Guest W/C
- Energy Rating D

- Rear garage
- Convenient Location
- Open Plan Lounge/Diner

- Modern Bathroom
- Private Rear Garden

#### **Main Particulars**

The accommodation briefly comprises an entrance porch with a storage cupboard, a welcoming reception hall, a guest WC, a spacious lounge/diner and a modern breakfast kitchen. Upstairs, you'll find two generously sized double bedrooms with fitted wardrobes, a refitted family bathroom, and a further single bedroom. To the rear, an enclosed garden and a garage en bloc.