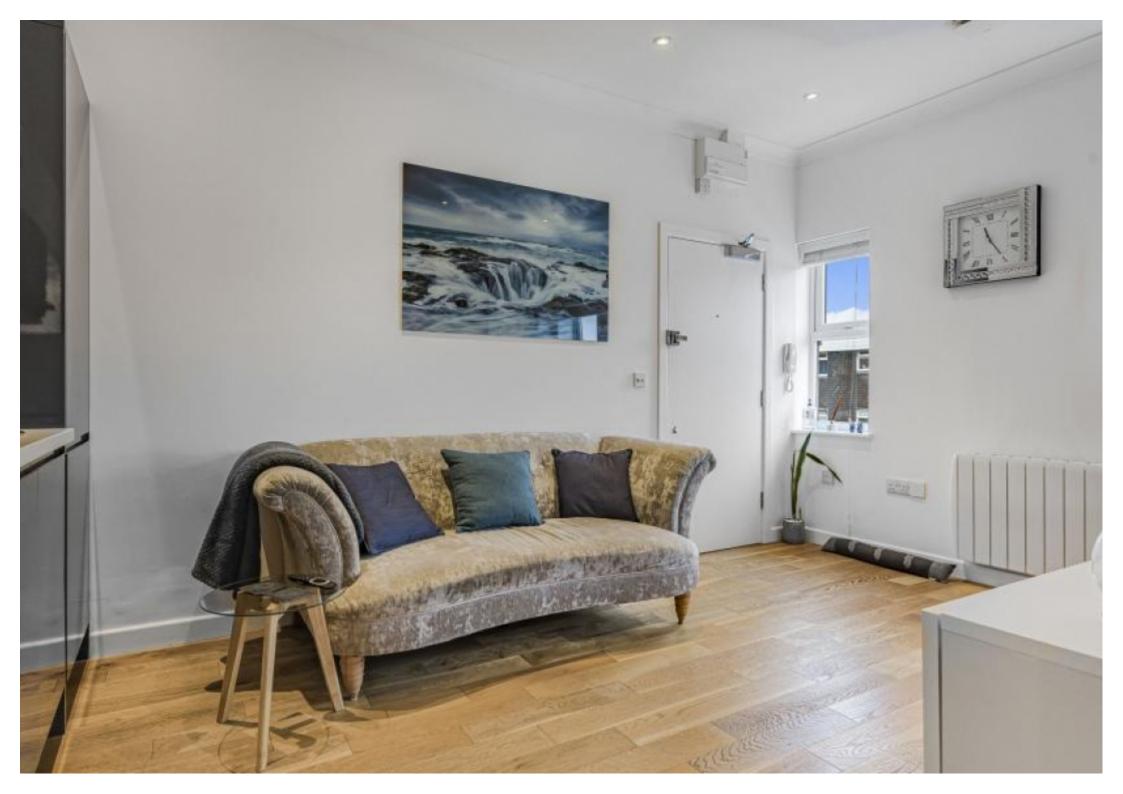

This modern apartment features an open-plan kitchen/lounge with integrated Bosch appliances, a spacious double-aspect bedroom with fitted wardrobes, and a stylish Porcelanosa bathroom. Additional benefits include secure intercom access, gated parking (one underground and one surface space), and a convenient location for commuters and professionals.