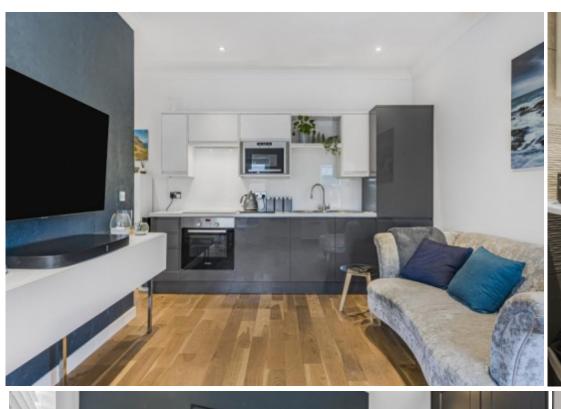

This modern apartment features an open-plan kitchen/lounge with integrated Bosch appliances, a spacious double-aspect bedroom with fitted wardrobes, and a stylish Porcelanosa bathroom. Additional benefits include secure intercom access, gated parking (one underground and one surface space), and a convenient location for commuters and professionals.