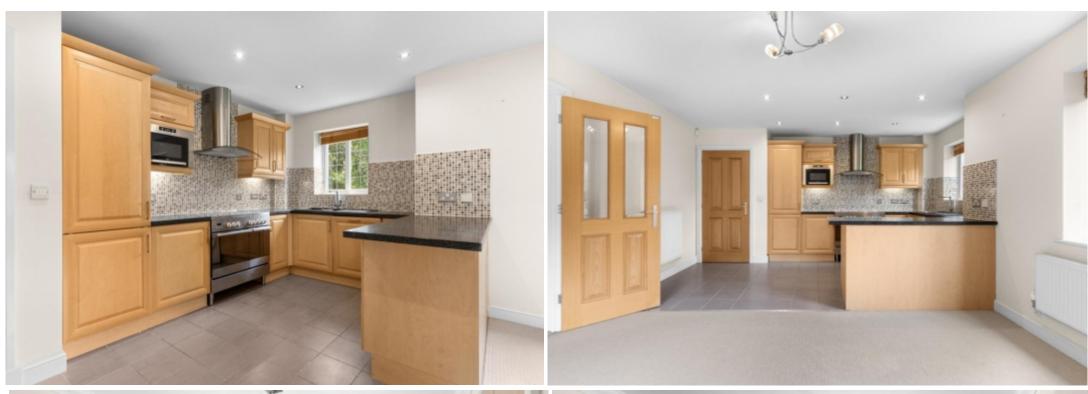

#### **Main Particulars**

Accessible via a tree-lined drive and secure gated entrance, this first-floor apartment offers a serene retreat with elegant touches throughout. Highlights include a spacious lounge with a feature fireplace, a study with Juliette balcony, an open-plan kitchen/diner with integrated appliances, and two double bedrooms, the principle with an en-suite. The property also includes a family bathroom, ample storage, a designated parking space, and a single garage.