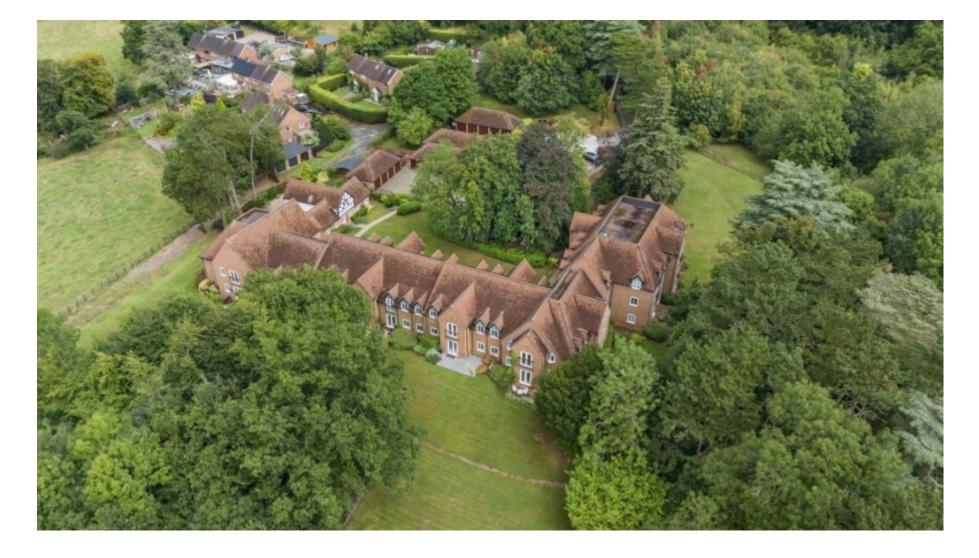

### **Property Description**

Black and Golds proudly present this luxurious two-bedroom executive apartment, nestled within approximately 8 acres of peaceful country grounds at Forhill Court.

#### **Main Particulars**

Accessible via a tree-lined drive and secure gated entrance, this first-floor apartment offers a serene retreat with elegant touches throughout. Highlights include a spacious lounge with a feature fireplace, a study with Juliette balcony, an open-plan kitchen/diner with integrated appliances, and two double bedrooms, the principle with an en-suite. The property also includes a family bathroom, ample storage, a designated parking space, and a single garage.