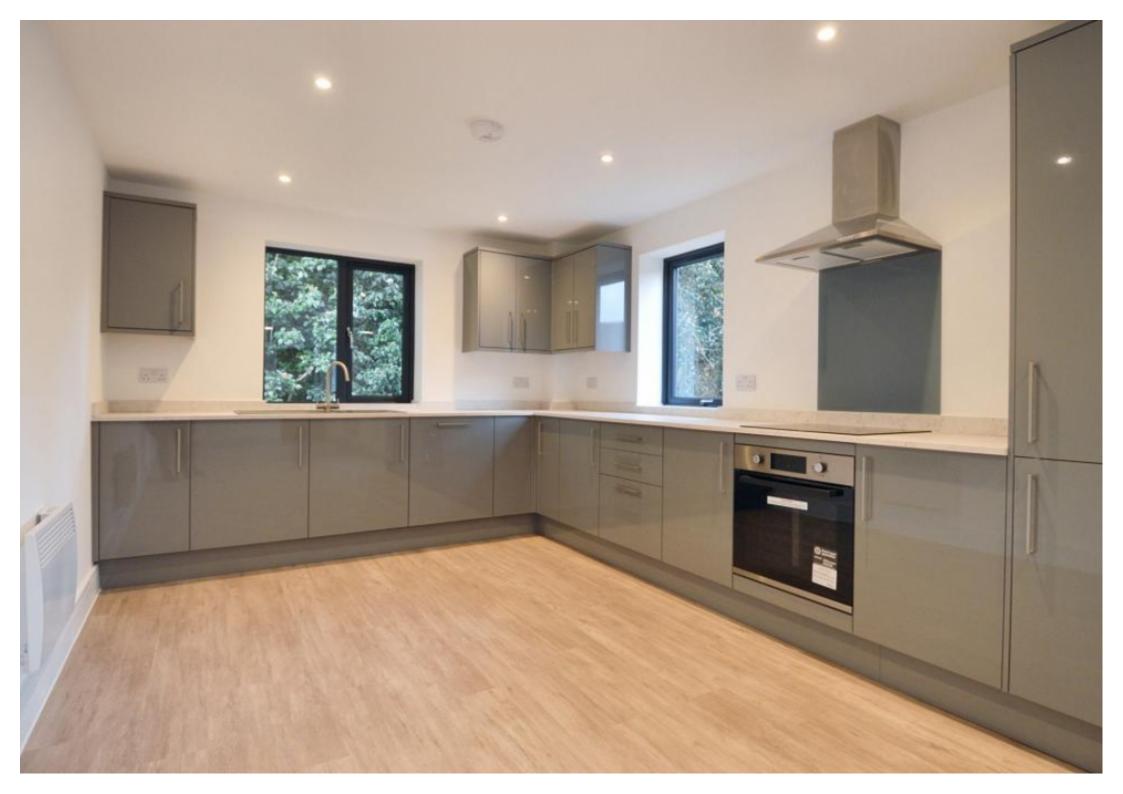

#### **Main Particulars**

This modern property features an inviting entrance hallway leading to a bright and spacious openplan kitchen equipped with integrated appliances and a comfortable living area. It includes two generous double bedrooms and a contemporary bathroom complete with a shower over the bath.