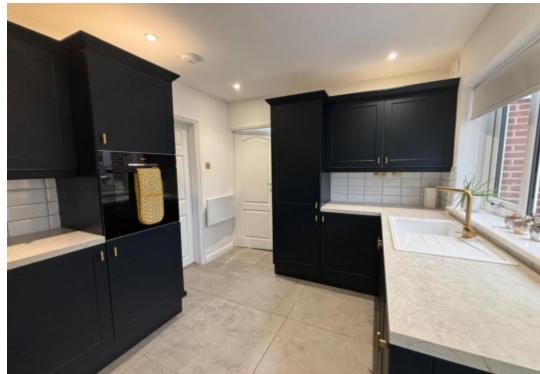

#### **Main Particulars**

This three bedroom end terrace property consists of; entrance hallway, large reception room with under stairs storage, refitted kitchen, conservatory with access to the private rear garden and modern shower room. To the first floor there is principle bedroom with w/c and a further 2 good sized bedrooms.