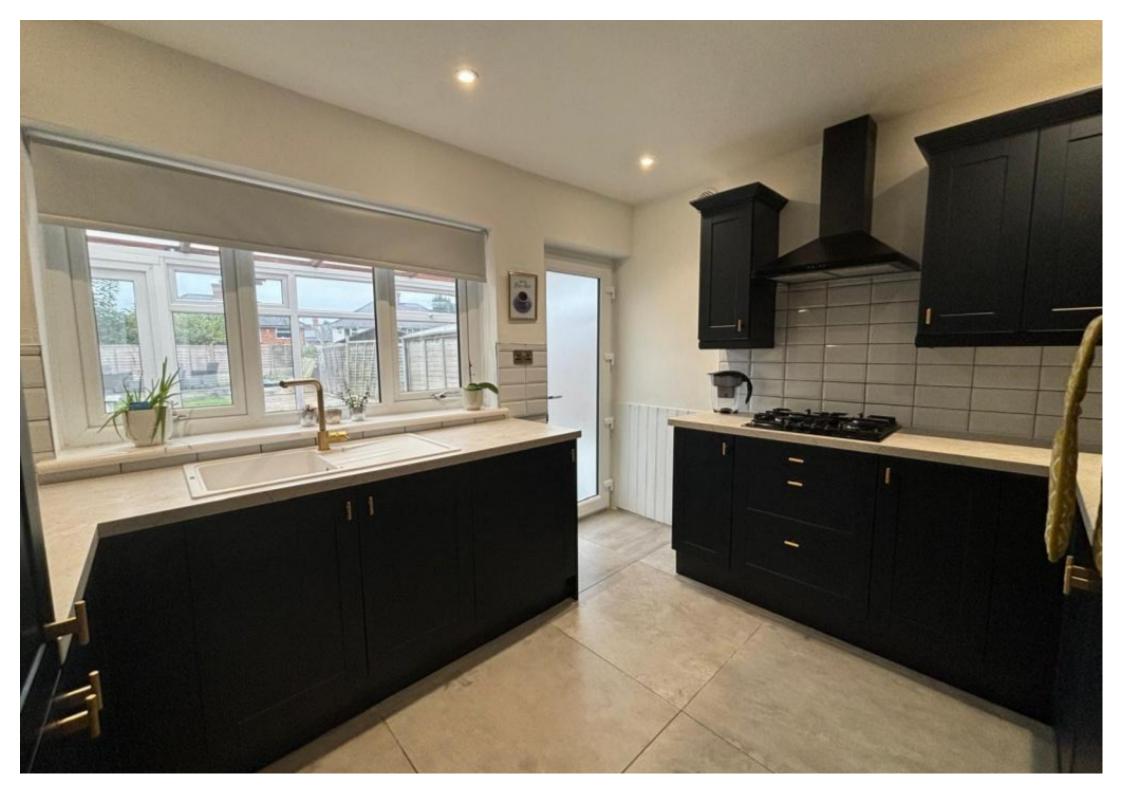

#### **Main Particulars**

This three bedroom end terrace property consists of; entrance hallway, large reception room with under stairs storage, refitted kitchen, conservatory with access to the private rear garden and modern shower room. To the first floor there is principle bedroom with w/c and a further 2 good sized bedrooms.