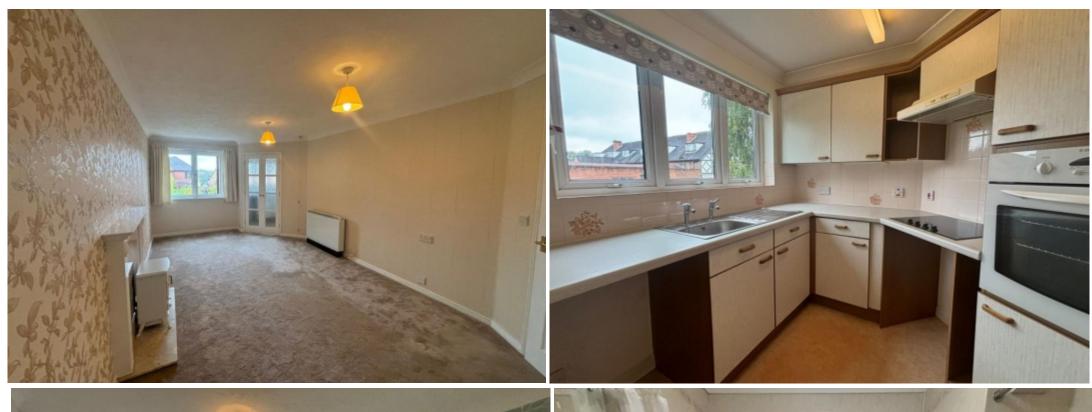

#### **Main Particulars**

The one bedroom apartment includes an entrance hall, lounge, kitchen, and bathroom.

Located in a McCarthy & Stone development with 74 units, lift access, and amenities such as a laundry room, library, communal living/dining area, gardens, and parking. Residents benefit from a development manager and a 24hour emergency Appello call system.