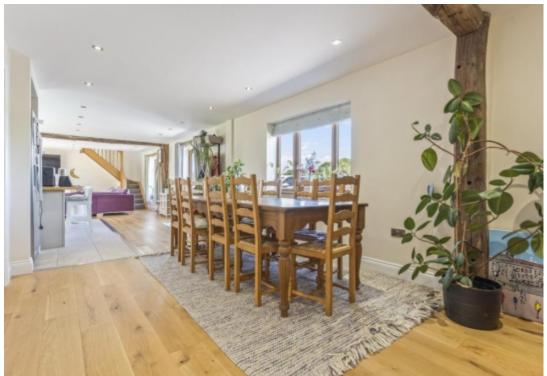

#### **Main Particulars**

Accessed through secure gates and down a long driveway, this charming barn conversion offers a blend of modern luxury and countryside tranquillity.

The heart of the home features a stylish breakfast kitchen that flows into an openplan living area, complemented by a mezzanine study ideal for a playroom or office. The ground floor hosts the principal bedroom with built-in wardrobes and an en-suite bathroom. Upstairs, you'll find two additional double bedrooms and a contemporary bathroom with both a shower cubicle and a separate bath. The property is surrounded by picturesque countryside views and includes a spacious rear garden with a patio area for outdoor enjoyment.