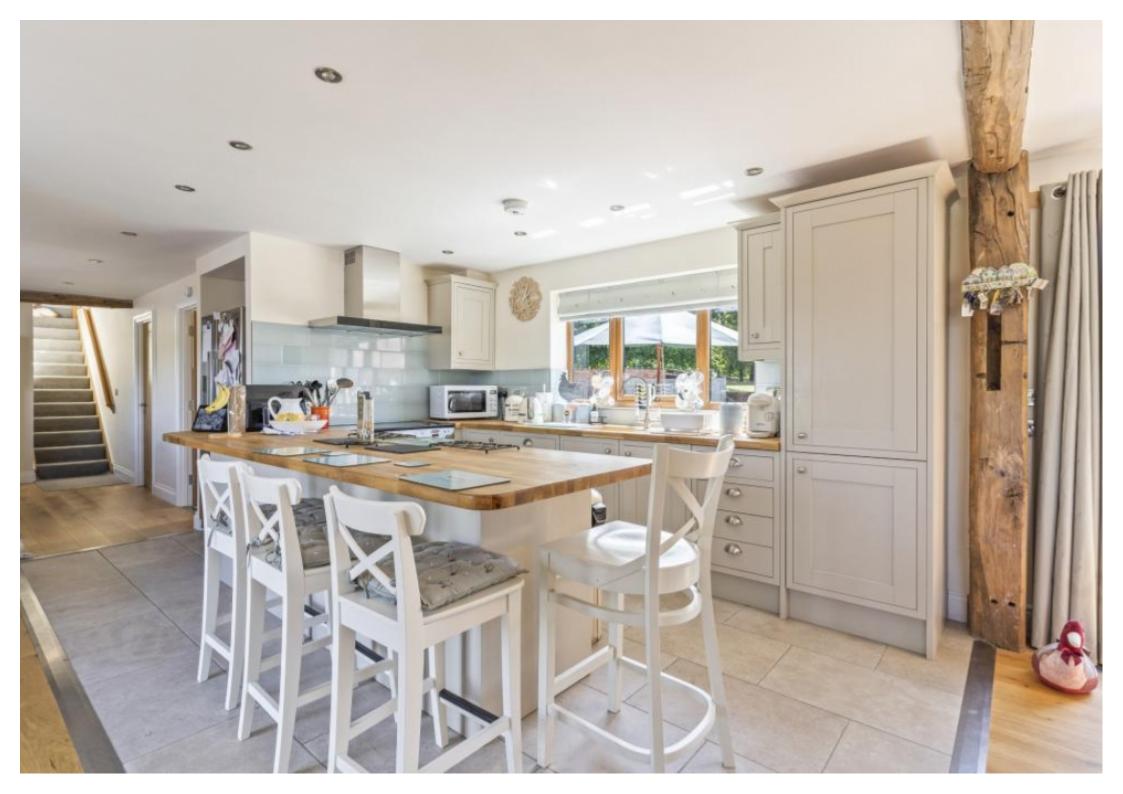

#### **Main Particulars**

Accessed through secure gates and down a long driveway, this charming barn conversion offers a blend of modern luxury and countryside tranquillity.

The heart of the home features a stylish breakfast kitchen that flows into an openplan living area, complemented by a mezzanine study ideal for a playroom or office. The ground floor hosts the principal bedroom with built-in wardrobes and an en-suite bathroom. Upstairs, you'll find two additional double bedrooms and a contemporary bathroom with both a shower cubicle and a separate bath. The property is surrounded by picturesque countryside views and includes a spacious rear garden with a patio area for outdoor enjoyment.