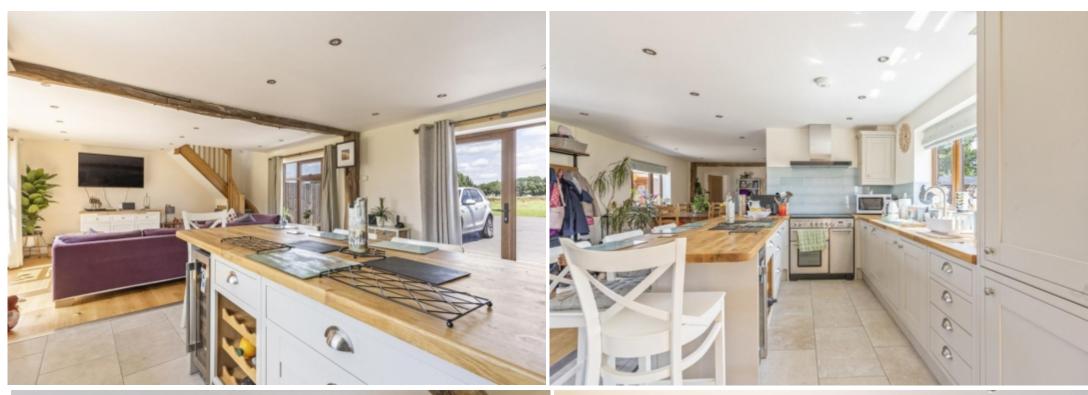

#### **Main Particulars**

Accessed through secure gates and down a long driveway, this charming barn conversion offers a blend of modern luxury and countryside tranquillity.

The heart of the home features a stylish breakfast kitchen that flows into an openplan living area, complemented by a mezzanine study ideal for a playroom or office. The ground floor hosts the principal bedroom with built-in wardrobes and an en-suite bathroom. Upstairs, you'll find two additional double bedrooms and a contemporary bathroom with both a shower cubicle and a separate bath. The property is surrounded by picturesque countryside views and includes a spacious rear garden with a patio area for outdoor enjoyment.