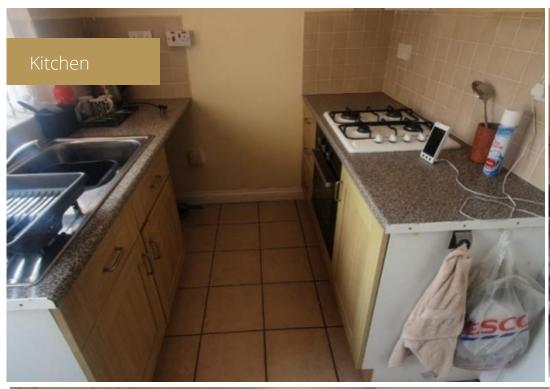

#### **Main Particulars**

\*\*\* AVAILABLE IMMEDIATLEY \*\*\* Lovely bungalow available on an unfurnished basis through Black & Golds.

Comprising of entrance porch, hallway, two bedrooms, family bathroom with shower over bath, large living room, kitchen with access to the private rear garden.